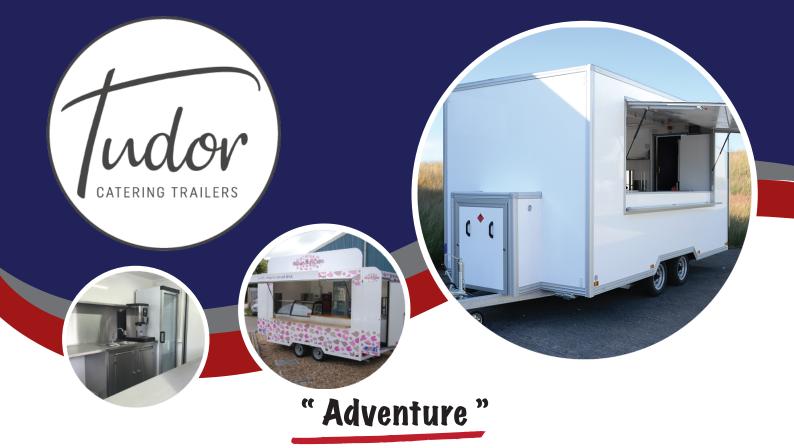

The Adventure food trailer is one of our most popular models. It has a few more upgrades than the Genesis starter trailer, and unlike the Genesis model, the layout and design can be completely tailored to meet your requirements, giving you more flexibility to make a mobile kitchen that really works for your business.

## STARTING AT £10,989 +vat