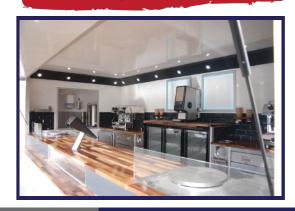

#### Internal

- Hot water system
- Non slip vinyl flooring
- Stainless steel cupboard under the sink area
- 2 x double sockets, 5ft light(s) 16amp fuse box with inlet
- Satin stainless steel worktops with upstand
- Essentials pack (waste & water carrier, first aid kit, 10m 16amp lead & fire extinguisher)
- Gas safe certificate
- NICEIC electrical certificate
- VOSA approved certificate